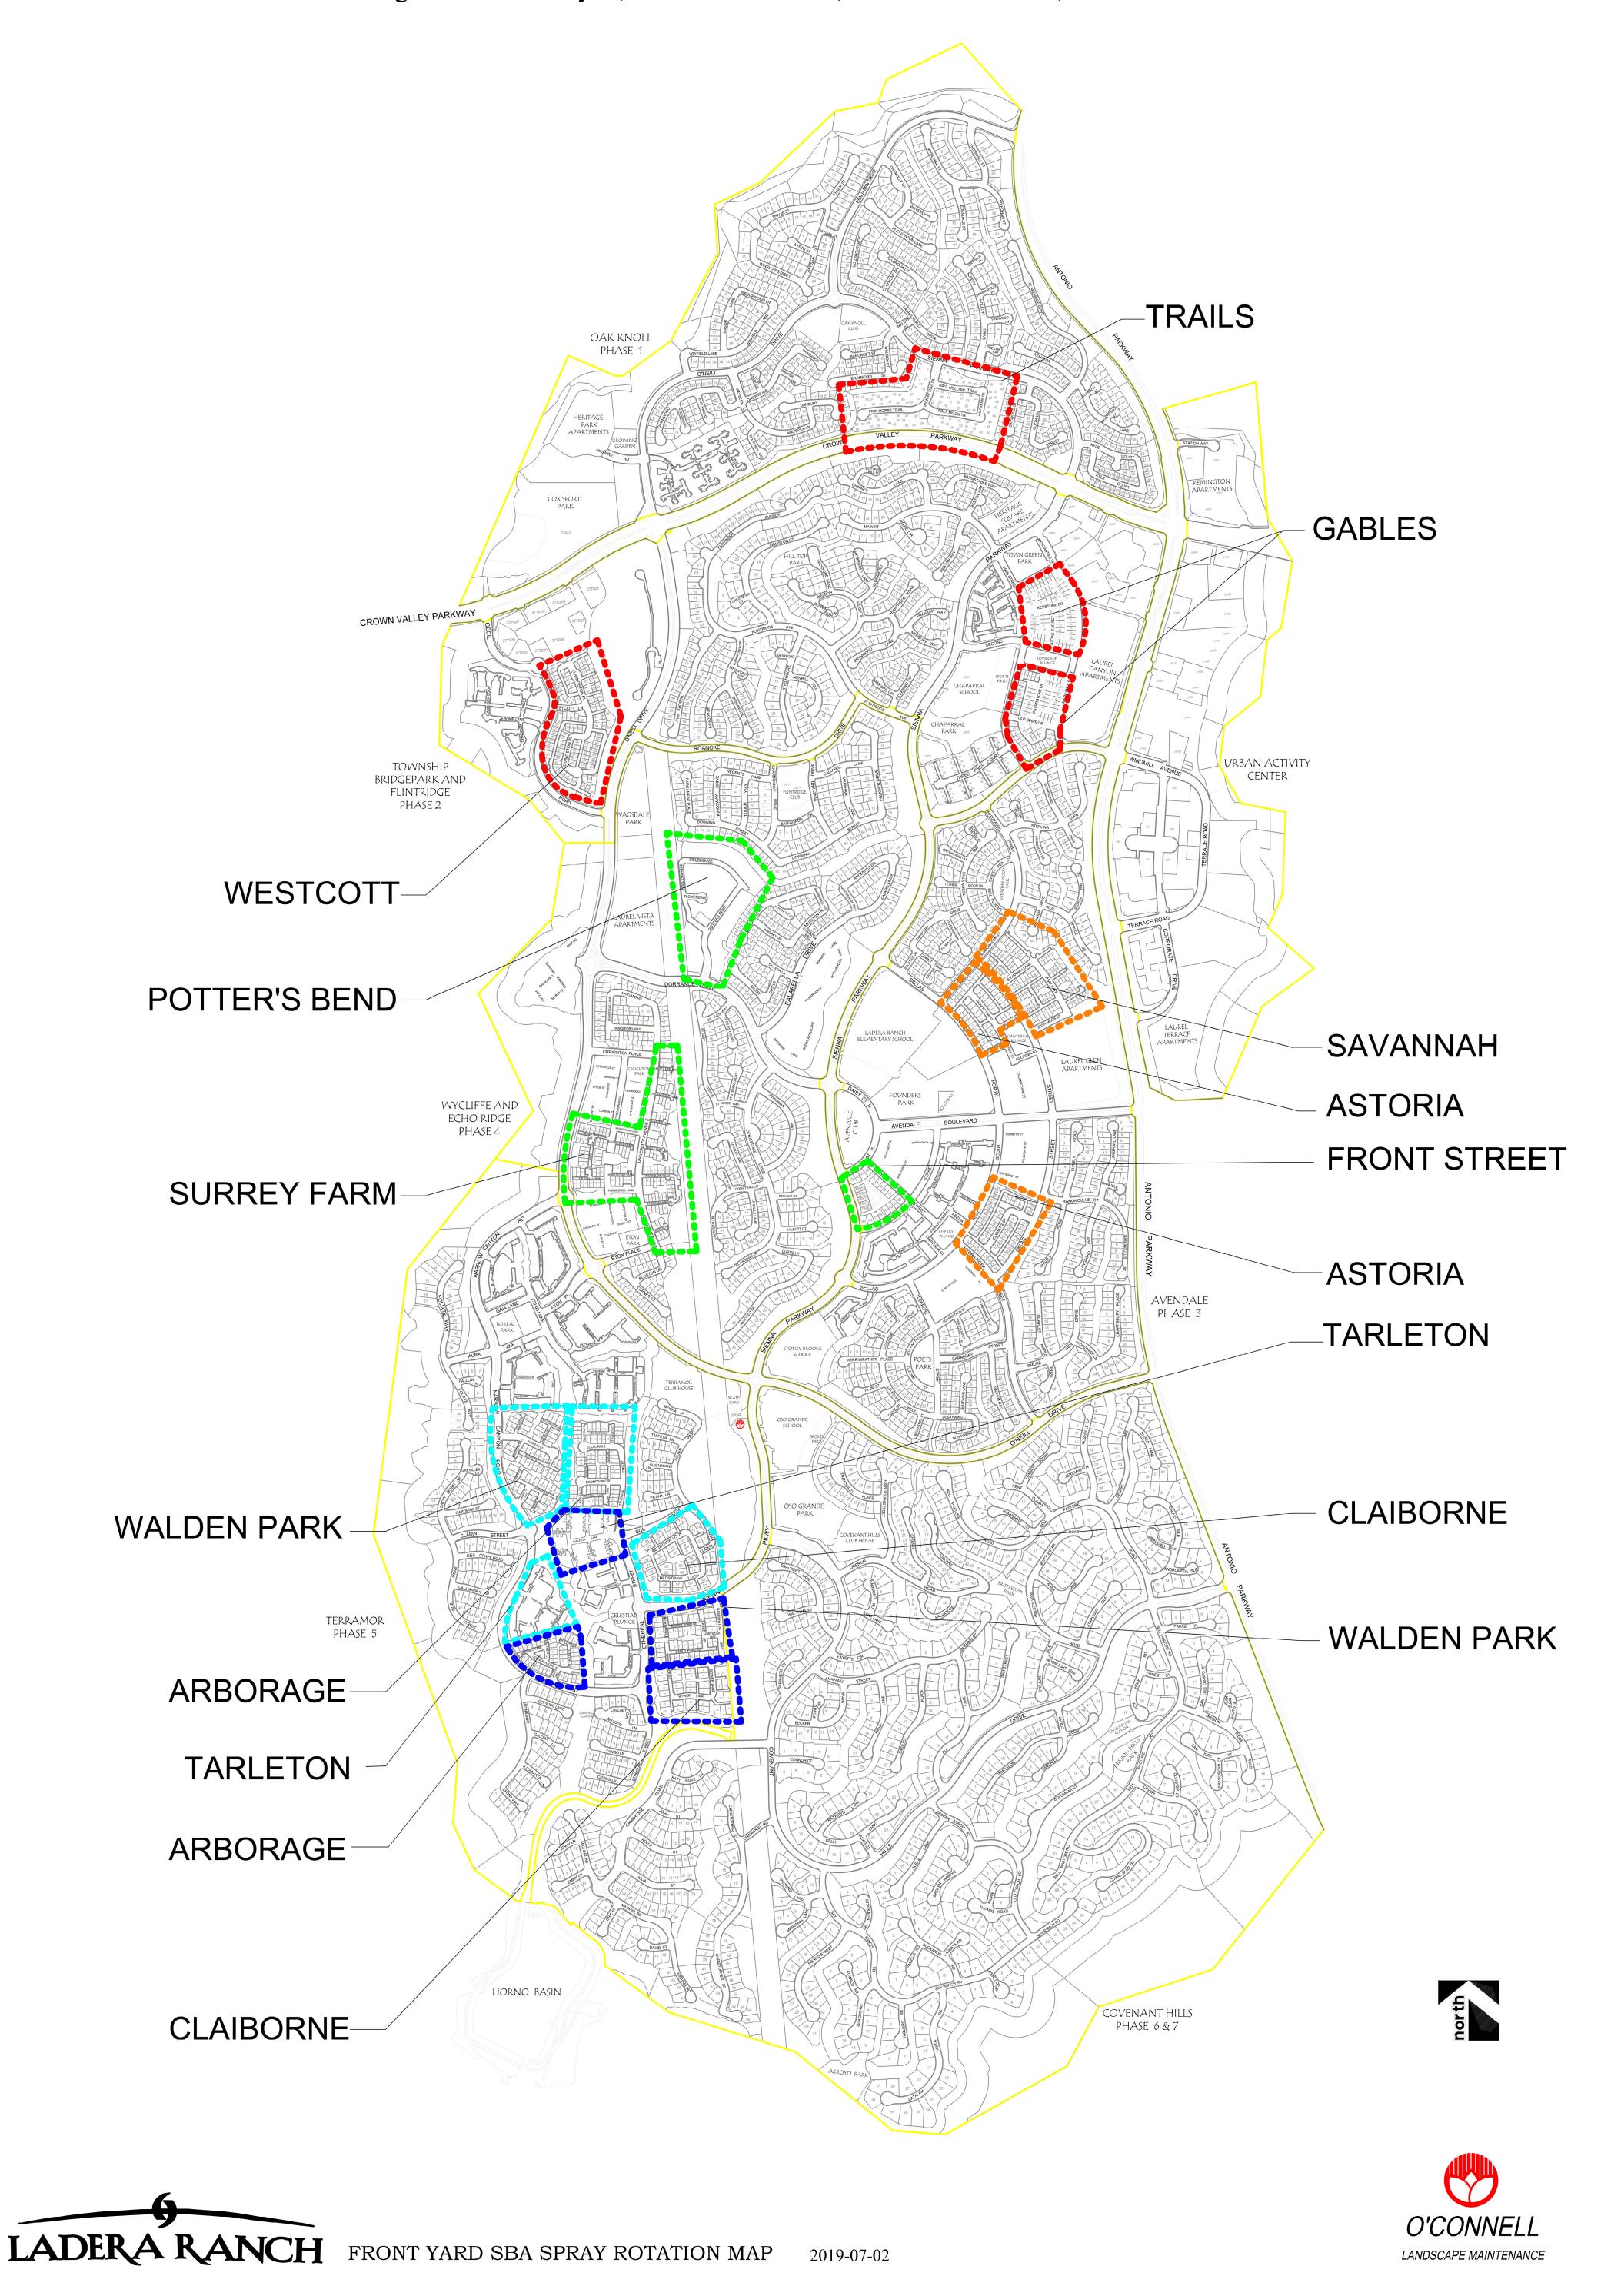

## NOTICE OF PESTICIDE APPLICATION

Date of Application- May 5th-9th Front Yard SBA- Trails, Westcott and Gables -Savannah, Astoria North and South Potters Bend, Surrey Farm, Front Street Arborage (Ethereal), Claiborne (Bedstraw Loop), Tarleton (Narrow Canyon), Walden Park (Narrow Canyon) Arborage (Narrow Canyon), Claiborne (Bower), Tarleton (Ethereal), Walden Park, Christopher Homes

Location- Ladera Ranch- See attached map

## SPRAY SCHEDULE LEGEND

----- 1st MONDAY: Trails, Westcott, Gables

- ----- 1st TUESDAY: Savannah, Astoria North, Astoria South
- ----- 1st WEDNESDAY: Potter's Bend, Surrey Farm, Front Street
- Ist THURSDAY: Arborage Ethereal, Claiborne Bedstraw Loop, Tarleton Narrow Canyon, Walden Park Narrow Canyon
  Ist FRIDAY: Arborage Narrow Canyon, Claiborne Bower, Tarleton Ethereal, Walden Park Naswatuc